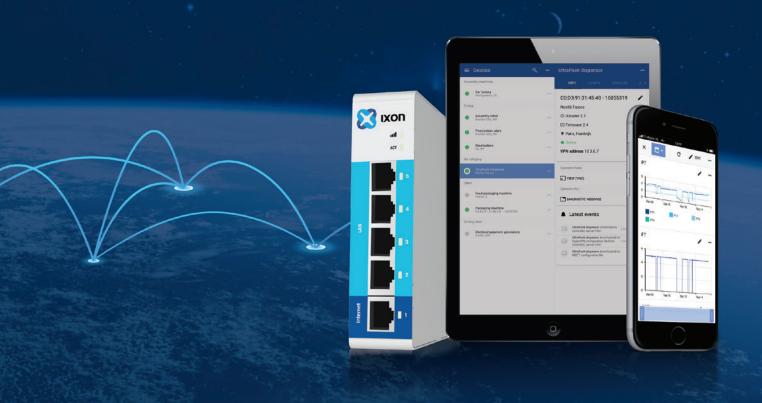

## **Cloud Access**

Requiring software clients to access your machines is a thing of the past. The IXON Cloud lets you easily view your HMIs and webpages with the push of a button. Even your customers are able to effortlessly access their machines. The IXON Cloud uses advanced proxy technology to provide revolutionary webVNC and webHTTP(S) functionalities. Remotely connect to your machine from anywhere — even on your phone or tablet.

## **IXrouter**

Designed specifically for the IXON Cloud, the IXrouter is the hardware that connects your machine to the cloud. We offer several models for a variety of Internet connections: Ethernet, Wi-Fi or LTE.