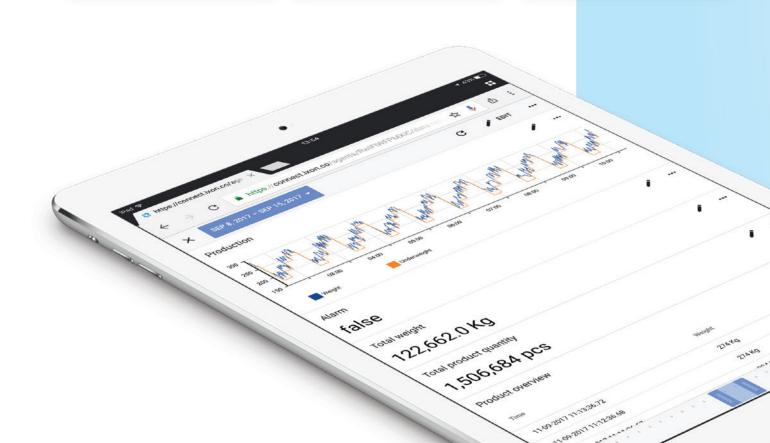

# Data logging in the cloud

Every aspect of the IXON Cloud is designed to help you gain insight into your machines. Turn on IXON Cloud logging to create stunning dashboards and monitors. Use your computer, smartphone or tablet to stay up to date on your machine. With your data stored on high-availability database clusters, you can be confident that it's secure and available whenever you need it.

# Gain in-depth knowledge into your machines.

# Create your own stunning dashboards