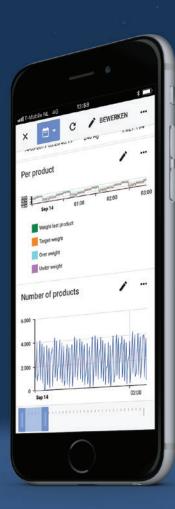

# Data logging in the cloud

Every aspect of the IXON Cloud is designed to help you gain insight into your machines. Turn on IXON Cloud logging to create stunning dashboards and monitors. Use your computer, smartphone or tablet to stay up to date on your machine. With your data stored on high-availability database clusters, you can be confident that it's secure and available whenever you need it.

# Gain in-depth knowledge into your machines.

# Create your own stunning dashboards

#### Live monitor

Your IXrouter automatically starts streaming real-time data when you open the live monitor.