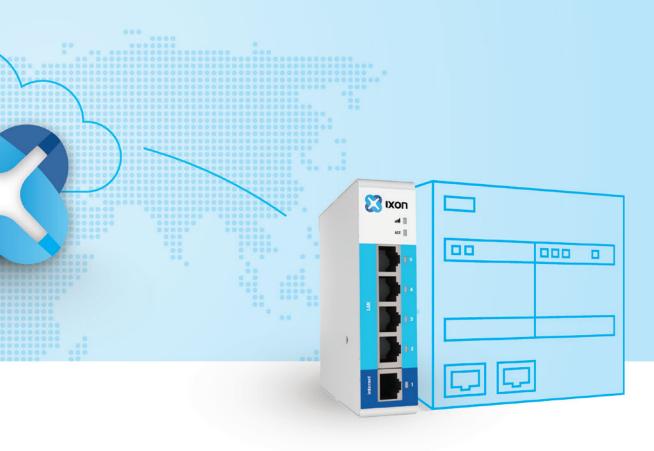

## **IXrouter**

Designed specifically for the IXON Cloud, the IXrouter is the hardware that connects your machine to the cloud. We offer several models for a variety of Internet connections: Ethernet, Wi-Fi or LTE.

- ✓ World's most compact industrial router
- Easily configured
- ✓ IXON Cloud access included

| IXrouter 3        | Ethernet                             | 4G Global                                                                                                                                    | Wi-Fi              | 4G Global & Wi-Fi                                                                                                                            |
|-------------------|--------------------------------------|----------------------------------------------------------------------------------------------------------------------------------------------|--------------------|----------------------------------------------------------------------------------------------------------------------------------------------|
| Article no.       | IX2400                               | IX2405                                                                                                                                       | IX2410             | IX2415                                                                                                                                       |
| Wifi 802. 11b/g/n |                                      |                                                                                                                                              | Client and AP mode | Client and AP mode                                                                                                                           |
| Frequency bands   |                                      | LTE: B1 / B2 / B3 / B4 / B5 B7 / B8 / B12 / B13 / B18 B19 / B20 / B25 / B26 B28 / B38 / B39 / B40 / B41  3G: B1 / B2 / B4 B5 / B6 / B8 / B19 |                    | LTE: B1 / B2 / B3 / B4 / B5 B7 / B8 / B12 / B13 / B18 B19 / B20 / B25 / B26 B28 / B38 / B39 / B40 / B41  3G: B1 / B2 / B4 B5 / B6 / B8 / B19 |
| Ports             | 5x GbE (4x LAN, 1x WAN), 1x USB2.0   |                                                                                                                                              |                    |                                                                                                                                              |
| Power supply      | 12-24 VDC +/- 20% LPS                |                                                                                                                                              |                    | Ixon                                                                                                                                         |
| Temp. range       | -20°C to 65°C                        |                                                                                                                                              |                    | all [                                                                                                                                        |
| Dimensions        | 111 x 95 x 28mm                      |                                                                                                                                              |                    | 15                                                                                                                                           |
| Physical specs    | Metal case, IP20, DIN rail mountable |                                                                                                                                              |                    |                                                                                                                                              |
| Certifications    | <b>⊕</b> (€                          | Œ                                                                                                                                            |                    | 1 0                                                                                                                                          |
| Warranty          | 2 years                              |                                                                                                                                              |                    | 12                                                                                                                                           |
| IXON Cloud        | Lifetime access included             |                                                                                                                                              |                    | Internet                                                                                                                                     |