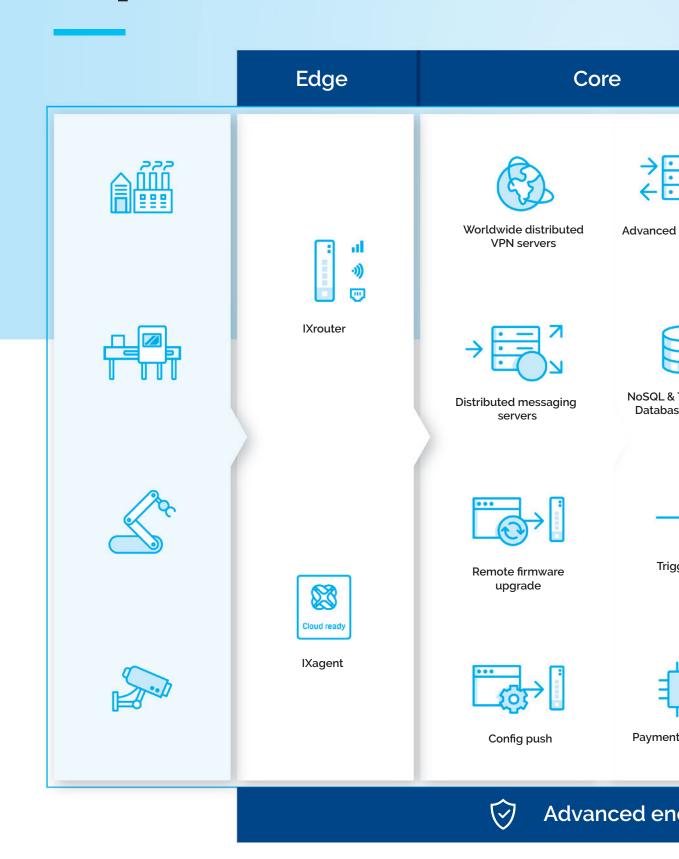

## **IXON Cloud**

### **Applications** Transparant VPN **Clientless Acces** proxy servers connection Data reports Live monitor Time-series e Clusters Messaging & Alerting **IXON API** User & Device **Authentication &** processor Management Authorization

cryption technologies

## **Cloud Access**

Requiring software clients to access your machines is a thing of the past. The IXON Cloud lets you easily view your HMIs and webpages with the push of a button. Even your customers are able to effortlessly access their machines. The IXON Cloud uses advanced proxy technology to provide revolutionary webVNC and webHTTP(S) functionalities. Remotely connect to your machine from anywhere — even on your phone or tablet.

## **IXrouter**

Designed specifically for the IXON Cloud, the IXrouter is the hardware that connects your machine to the cloud. We offer several models for a variety of Internet connections: Ethernet, Wi-Fi or LTE.

## IXagent embedded

OEMs have the option to embed the IXagent into their PLCs and controllers. Use the integrated IXagent software to get all the benefits of the IXON Cloud without any additional hardware. Enjoy easy installation and save on costs.