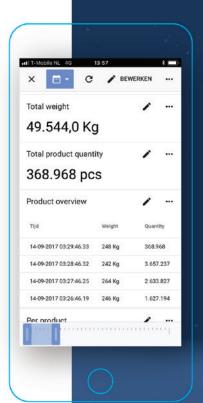

# Data logging in the cloud

Every aspect of the IXON Cloud is designed to help you gain insight into your machines. Turn on IXON Cloud logging to create stunning dashboards and monitors. Use your computer, smartphone or tablet to stay up to date on your machine. With your data stored on high-availability database clusters, you can be confident that it's secure and available whenever you need it.

# Gain in-depth knowledge into your machines.

# Create your own stunning dashboards