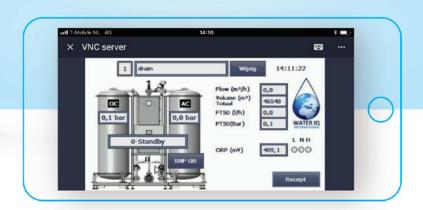

## **Cloud Access**

Requiring software clients to access your machines is a thing of the past. The IXON Cloud lets you easily view your HMIs and webpages with the push of a button. Even your customers are able to effortlessly access their machines. The IXON Cloud uses advanced proxy technology to provide revolutionary webVNC and webHTTP(S) functionalities. Remotely connect to your machine from anywhere — even on your phone or tablet.

# Data logging in the cloud

Every aspect of the IXON Cloud is designed to help you gain insight into your machines. Turn on IXON Cloud logging to create stunning dashboards and monitors. Use your computer, smartphone or tablet to stay up to date on your machine. With your data stored on high-availability database clusters, you can be confident that it's secure and available whenever you need it.

#### Live monitor

Your IXrouter automatically starts streaming real-time data when you open the live monitor.