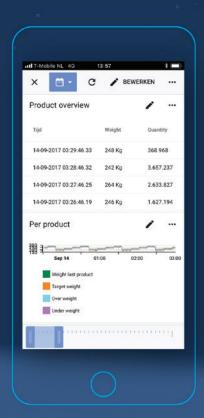

# Data logging in the cloud

Every aspect of the IXON Cloud is designed to help you gain insight into your machines. Turn on IXON Cloud logging to create stunning dashboards and monitors. Use your computer, smartphone or tablet to stay up to date on your machine. With your data stored on high-availability database clusters, you can be confident that it's secure and available whenever you need it.

# Gain in-depth knowledge into your machines.

# Create your own stunning dashboards