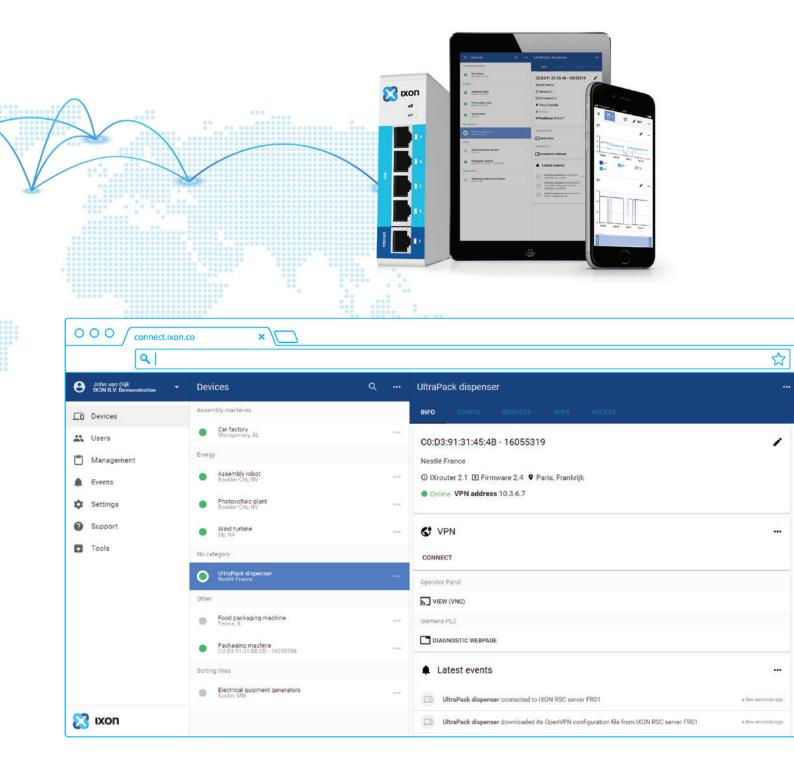

# A future-proof service portal

At IXON, we believe in the power of all-in-one solutions. So we developed one. Future-proof your business by accessing all your most valuable insights in one place. Deliver remote service, monitor your machines, set up alerts and create high-end data dashboards — it's all at your fingertips. The cloud-based IXON Cloud automatically updates to the latest version each time you login, so you can rest assured knowing that you'll never miss out on the latest innovations.

## **Cloud Access**

Requiring software clients to access your machines is a thing of the past. The IXON Cloud lets you easily view your HMIs and webpages with the push of a button. Even your customers are able to effortlessly access their machines. The IXON Cloud uses advanced proxy technology to provide revolutionary webVNC and webHTTP(S) functionalities. Remotely connect to your machine from anywhere — even on your phone or tablet.

# Data logging in the cloud

Every aspect of the IXON Cloud is designed to help you gain insight into your machines. Turn on IXON Cloud logging to create stunning dashboards and monitors. Use your computer, smartphone or tablet to stay up to date on your machine. With your data stored on high-availability database clusters, you can be confident that it's secure and available whenever you need it.