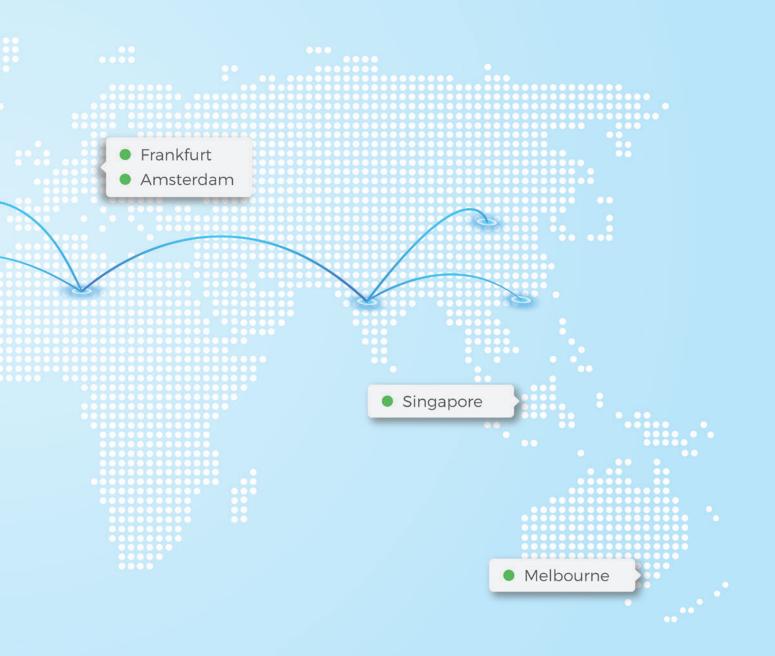

# Globally connected IXON Cloud

### A powerful network created by expert developers.

The IXON Cloud is the most user-friendly way to connect to your machines around the world. We work with the best cloud providers to ensure your data is well protected and your machines are always online. The IXON Cloud exists of a few dozen servers, all with their own tasks: webservers, various types of database clusters, proxy servers and VPN servers. Together they make up the solid, reliable and fast IXON Cloud.

A global network of

### 25+ servers

Devices across

## 70+ countries

www.ixon.cloud